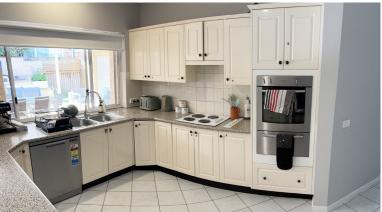

A spacious living room area, including a TV with Netflix, Stan and fast Wi-Fi along with a full kitchen space.

Fully accessible bedrooms and bathrooms within the home.