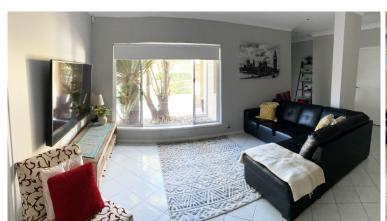

A spacious living room area, including a TV with Netflix, Stan and fast Wi-Fi along with a full kitchen space.

Fully accessible bedrooms and bathrooms within the home.