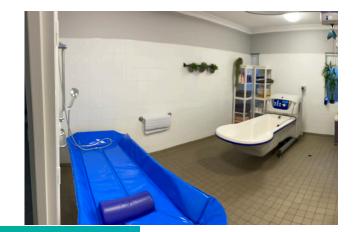

A spacious living room area, including a TV with Netflix, Stan and fast Wi-Fi along with a full kitchen space.

Fully accessible bedrooms and bathrooms within the home.